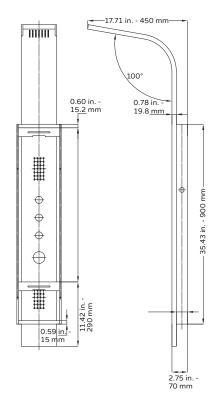

# Malibu Model # 1043-SSB

**Specification Sheet** 

297 Anna St. | Watsonville, CA 95076 831.724.7300 www.PulseShowerSpas.com

- Finishes: Stainless Steel Brushed
- Fixtures: Chrome
- GPM: 2.5
- Connection: 1/2" Hot & Cold Supply Lines

#### PRODUCT FEATURES

- Surface mounted & pre-plumbed
- Rain showerhead
- Oversized body jets
- Single-function flat wand handshower
- Run all your water pressureto one function or distribute to multiple functions

## **NOTES**

- Measure your actual product for rough-in details
- · Install this product according to the installation instructions
- Pressure balance valve