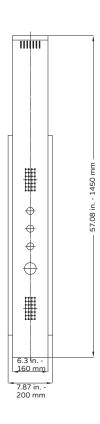

# Malibu Model # 1043-SSB

**Specification Sheet** 

297 Anna St. | Watsonville, CA 95076 831.724.7300 www.PulseShowerSpas.com

- Finishes: Stainless Steel Brushed
- Fixtures: Chrome
- GPM: 2.5
- Connection: 1/2" Hot & Cold Supply Lines

#### PRODUCT FEATURES

- Surface mounted & pre-plumbed
- Rain showerhead
- Oversized body jets
- Single-function flat wand handshower
- Run all your water pressureto one function or distribute to multiple functions

## **NOTES**

- Measure your actual product for rough-in details
- · Install this product according to the installation instructions
- Pressure balance valve